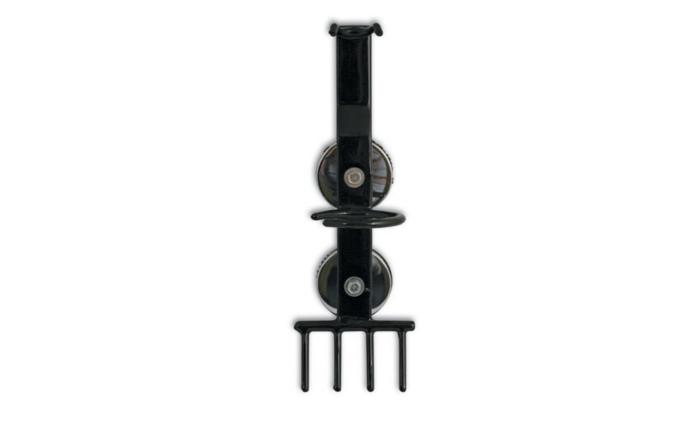

## Airtool & Socket Organiser - Magnetic

A magnetic air tool and socket organiser has been added to the Laser Automotive range. With a robust magnet for attaching to tool cabinets and socket storage for the most popular wheel nut removers means the rattle gun and accessories can be stored within easy access and available quickly. Especially useful in the tyre and exhaust fitting bays.

## **Additional Information**

- Robust magnet for attaching to tool cabinets and socket storage for popular wheel nut removers.
- · Holds 4 wheel nut sockets and air wrench.
- Strong magnets can be fixed to tool box or any metal surface.
- Especially useful in tyre and exhaust fitting bays. •