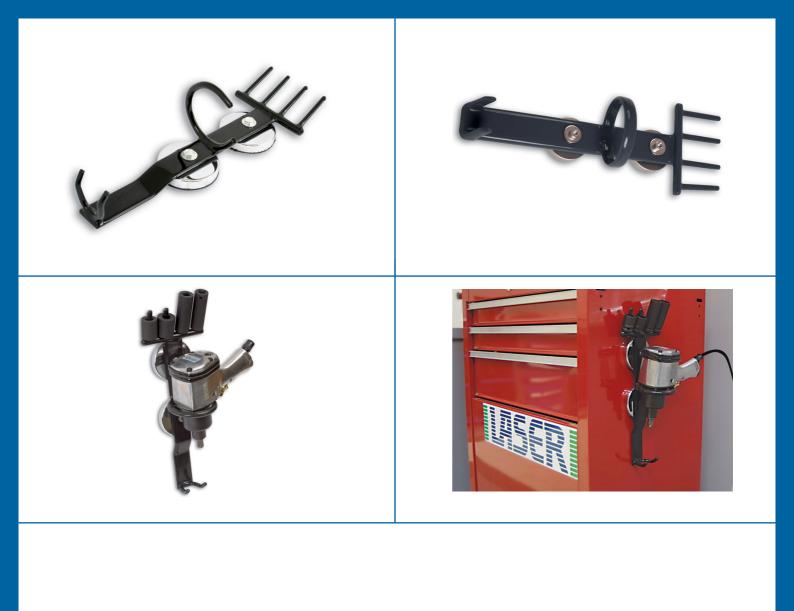

## Airtool & Socket Organiser - Magnetic

A magnetic air tool and socket organiser has been added to the Laser Automotive range. With a robust magnet for attaching to tool cabinets and socket storage for the most popular wheel nut removers means the rattle gun and accessories can be stored within easy access and available quickly. Especially useful in the tyre and exhaust fitting bays.

## **Additional Information**

- Robust magnet for attaching to tool cabinets and socket storage for popular wheel nut removers.
- · Holds 4 wheel nut sockets and air wrench.
- Strong magnets can be fixed to tool box or any metal surface.
- Especially useful in tyre and exhaust fitting bays. •